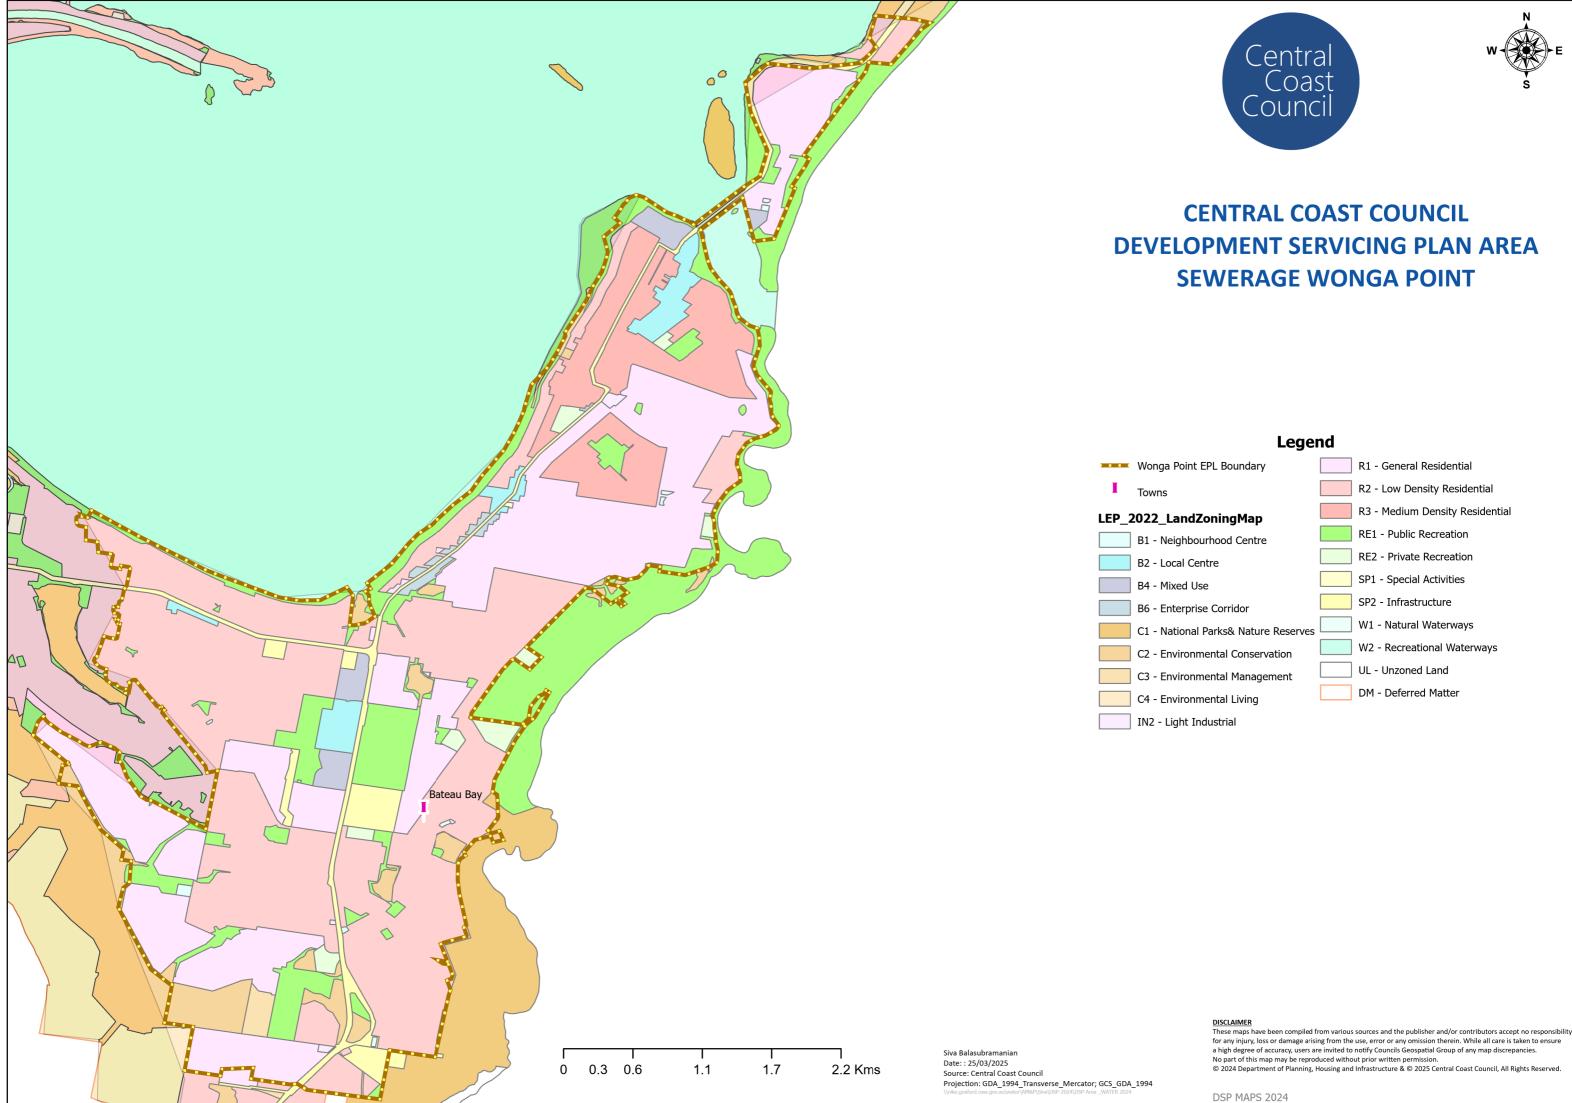

L - Unzoned Land               |
|                      | DM - Deferred Matter            |
| strial               |                                 |

## DISCLAIMER

These maps have been compiled from various sources and the publisher and/or contributors accept no responsibili Inese maps have been compiled from various sources and the publisher and/or contributors accept no responsibili for any injury, loss or damage arising from the use, error or any omission therein. While all care is taken to ensure a high degree of accuracy, users are invited to notify Councils Geospatial Group of any map discrepancies. No part of this map may be reproduced without prior written permission. © 2024 Department of Planning, Housing and Infrastructure & © 2025 Central Coast Council, All Rights Reserved.