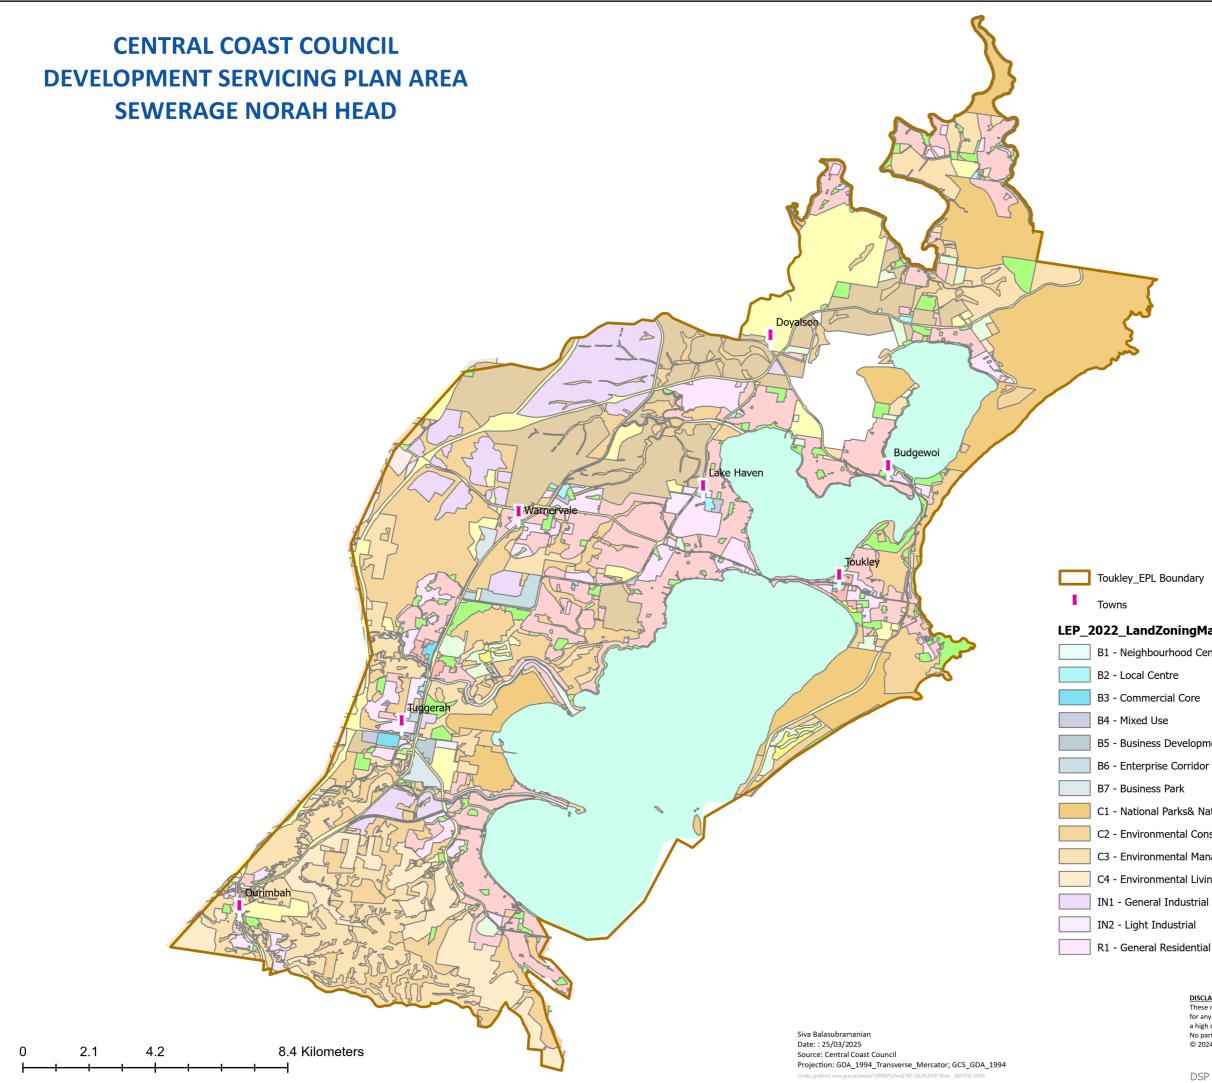

Northern Region Water Supply and Sewerage Development Servicing Plan 2024 Version 2.1 March 2025

Figure 1
Development Servicing Plan Area









## Legend

| •                    |                                 |
|----------------------|---------------------------------|
| undary               | R2 - Low Density Residential    |
|                      | R3 - Medium Density Residential |
| ningMap              | R5 - Large Lot Residential      |
| ood Centre           | RE1 - Public Recreation         |
| 2                    | RE2 - Private Recreation        |
| Core                 | RU1 - Primary Production        |
|                      | RU2 - Rural Landscape           |
| evelopment           | RU3 - Forestry                  |
| Corridor             | RU6 - Transition                |
| rk                   | SP1 - Special Activities        |
| rks& Nature Reserves | SP2 - Infrastructure            |
| ital Conservat