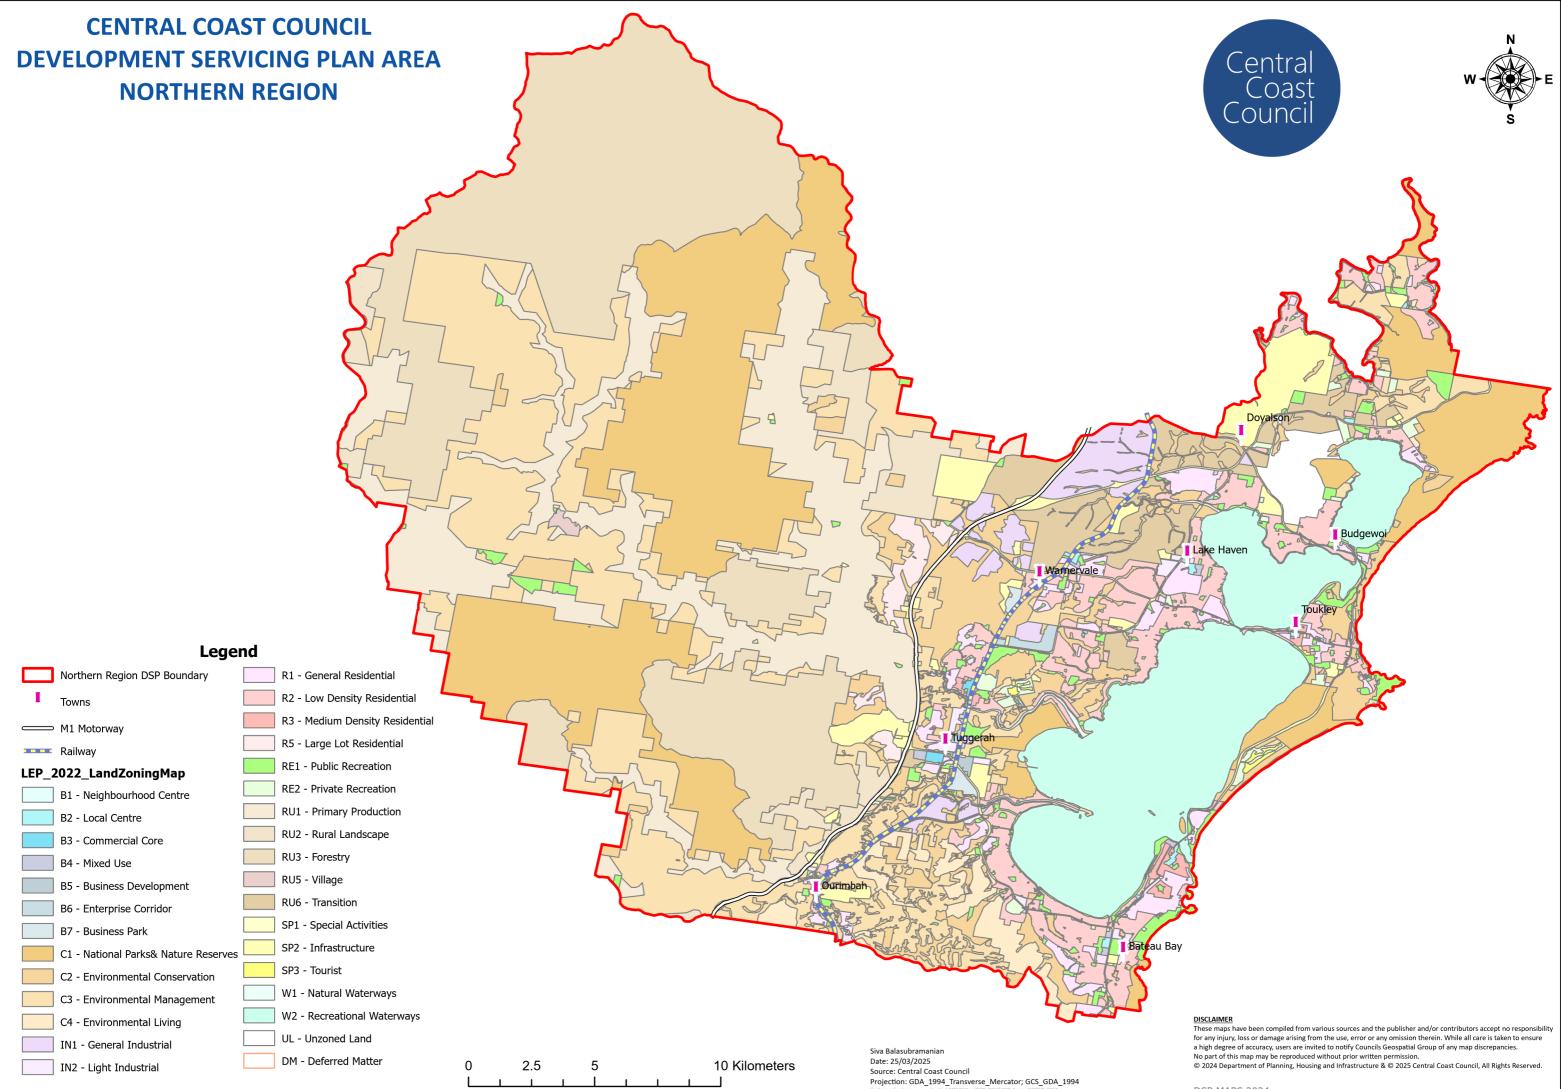

Northern Region Water Supply and Sewerage Development Servicing Plan 2024 Version 2.1 March 2025

Figure 1
Development Servicing Plan Area

## Legend

| •                    |                                 |
|----------------------|---------------------------------|
| undary               | R2 - Low Density Residential    |
|                      | R3 - Medium Density Residential |
| ningMap              | R5 - Large Lot Residential      |
| ood Centre           | RE1 - Public Recreation         |
| 2                    | RE2 - Private Recreation        |
| Core                 | RU1 - Primary Production        |
|                      | RU2 - Rural Landscape           |
| evelopment           | RU3 - Forestry                  |
| Corridor             | RU6 - Transition                |
| rk                   | SP1 - Special Activities        |
| rks& Nature Reserves | SP2 - Infrastructure            |
| ital Conservation    | SP3 - Tourist                   |
| ital Management      | W1 - Natural Waterways          |
| ital Living          | W2 - Recreational Waterways     |
| dustrial             | UL - Unzoned Land               |
|                      | DM - Deferred Matter            |
| strial               |                                 |

## DISCLAIMER

These maps have been compiled from various sources and the publisher and/or contributors accept no responsibili Inese maps have been compiled from various sources and the publisher and/or contributors accept no responsibili for any injury, loss or damage arising from the use, error or any omission therein. While all care is taken to ensure a high degree of accuracy, users are invited to notify Councils Geospatial Group of any map discrepancies. No part of this map may be reproduced without prior written permission. © 2024 Department of Planning, Housing and Infrastructure & © 2025 Central Coast Council, All Rights Reserved.