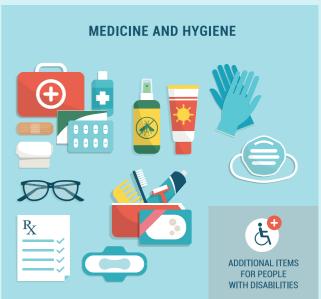

#### General

- ☐ Important documents in waterproof pouch (passports, birth certificates, wills, insurances etc)
- ☐ Medical needs, prescriptions and spare glasses
- ☐ Mobile Phone, charger and spare power pack
- ☐ Important contact list (hard copy with numbers for emergency services, family and support team)
- ☐ Battery or wind up radio
- □ Waterproof matches
- ☐ Candles/lantern
- ☐ Flash light with spare batteries
- ☐ First aid kit
- ☐ Sealed snack
- □ Bottled water
- ☐ Personal hygiene and toiletry items
- ☐ Cash
- ☐ Valuables or mementos