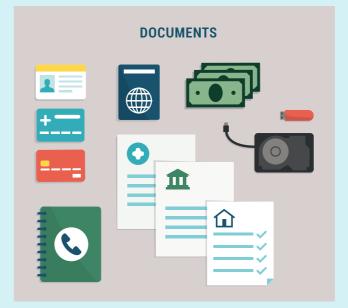

Your Emergency Kit contains the provisions for your essential needs in the event of an emergency and should include such things as important documents, essential medications and scripts, phones, chargers and back-up power sources, and small items of personal importance.

#### General

- ☐ Important documents in waterproof pouch (passports, birth certificates, wills, insurances etc)
- ☐ Medical needs, prescriptions and spare glasses
- ☐ Mobile Phone, charger and spare power pack
- ☐ Important contact list (hard copy with numbers for emergency services, family and support team)
- ☐ Battery or wind up radio
- □ Waterproof matches
- ☐ Candles/lantern
- ☐ Flash light with spare batteries
- ☐ First aid kit
- ☐ Sealed snack
- □ Bottled water
- ☐ Personal hygiene and toiletry items
- ☐ Cash
- ☐ Valuables or mementos