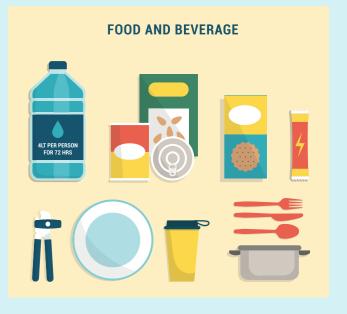

### **Longer Term Evacuation or Isolation Kit**

- ☐ Water for 3 days (3 litres per person per day)
- □ Non-perishable food supplies
- ☐ Lantern
- ☐ Blankets / sleeping bag / pillow
- ☐ Camp cooker
- ☐ Antibacterial handwash / soap
- ☐ Clothes
- ☐ Spare batteries for everything

#### General

- ☐ Important documents in waterproof pouch (passports, birth certificates, wills, insurances etc)
- ☐ Medical needs, prescriptions and spare glasses
- ☐ Mobile Phone, charger and spare power pack
- ☐ Important contact list (hard copy with numbers for emergency services, family and support team)
- ☐ Battery or wind up radio
- □ Waterproof matches
- ☐ Candles/lantern
- ☐ Flash light with spare batteries
- ☐ First aid kit
- ☐ Sealed snack
- □ Bottled water
- ☐ Personal hygiene and toiletry items
- ☐ Cash
- ☐ Valuables or mementos