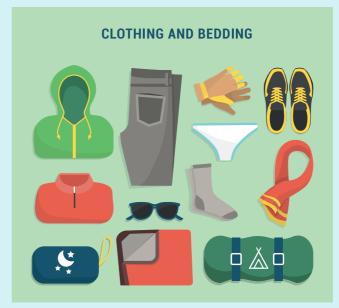

### **Longer Term Evacuation or Isolation Kit**

- ☐ Water for 3 days (3 litres per person per day)
- □ Non-perishable food supplies
- ☐ Lantern
- ☐ Blankets / sleeping bag / pillow
- ☐ Camp cooker
- ☐ Antibacterial handwash / soap
- ☐ Clothes
- ☐ Spare batteries for everything

#### General

- ☐ Important documents in waterproof pouch (passports, birth certificates, wills, insurances etc)
- ☐ Medical needs, prescriptions and spare glasses
- ☐ Mobile Phone, charger and spare power pack
- ☐ Important contact list (hard copy with numbers for emergency services, family and support team)
- ☐ Battery or wind up radio
- □ Waterproof matches
- ☐ Candles/lantern
- ☐ Flash light with spare batteries
- ☐ First aid kit
- ☐ Sealed snack
- □ Bottled water
- ☐ Personal hygiene and toiletry items
- ☐ Cash
- ☐ Valuables or mementos