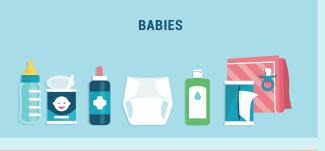

## If you have young children

- ☐ Baby formulae and food
- □ Nappies
- ☐ Special items (teddy, special blanket
- ☐ Entertainment (books or games)