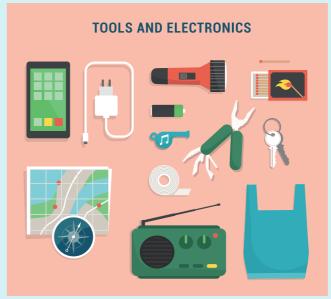

#### General

- ☐ Important documents in waterproof pouch (passports, birth certificates, wills, insurances etc)
- ☐ Medical needs, prescriptions and spare glasses
- ☐ Mobile Phone, charger and spare power pack
- ☐ Important contact list (hard copy with numbers for emergency services, family and support team)
- ☐ Battery or wind up radio
- □ Waterproof matches
- ☐ Candles/lantern
- ☐ Flash light with spare batteries
- ☐ First aid kit
- ☐ Sealed snack
- □ Bottled water
- ☐ Personal hygiene and toiletry items
- ☐ Cash
- ☐ Valuables or mementos